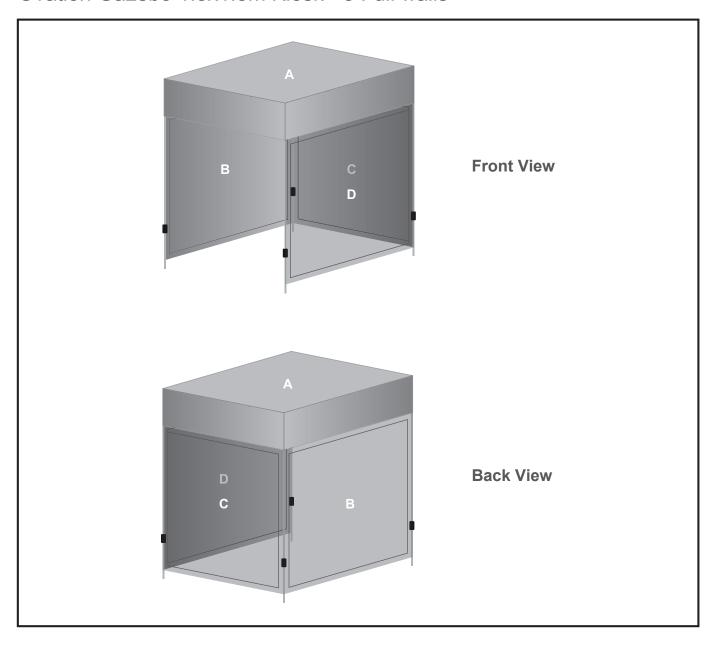

## **Branding Options:**

Position: A - Roof Position: B - C - D - Full wall

Size: 2270mm wide x 2270mm high Size: 1586mm wide x 2060mm high